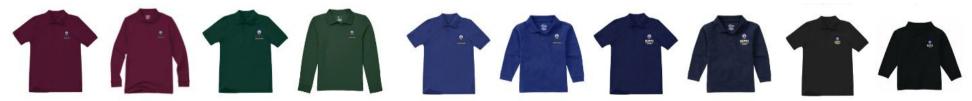

All K-8 scholars are required to wear the KWPA school polo or shirt corresponding to their grade-level, or as distributed by school.

- Kindergarten: Burgundy
- 1st & 2nd Grade: Hunter Green
- 3rd & 4th Grade: Royal Blue
- 5th & 6th Grade: Navy Blue
- 7th & 8th Grade: Black

\*All K-8 families will receive an additional two shirts from the school in January \*Kindergarten will receive a purple polo in January during their W.O.W. Ceremony \*8th Grade will receive a teal polo in December during their W.O.W. Ceremony