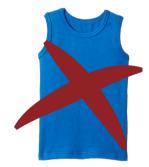

#### **Outerwear Options:**

collar sweatshirt

Press Code Ponts

The following are items **NOT permitted** as outlined in our dress code policy. For a list of permitted items please refer to **Page 3**.

**NO** tank tops of any kind

NO Non-School branded polos/t-shirts \*with the exception of special dress down or spirit days.

**NO** leggings or tights as a replacement for pants

**NO** ripped, frayed, or torn jeans

**NO** Crocs, sandals, slides, shower shoes, or flip-flops