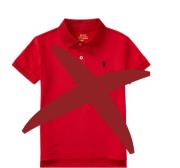

NO Non-School branded polos/t-shirts \*with the exception of special dress down or spirit days.

**NO** leggings or tights as a replacement for pants

**NO** ripped, frayed, or torn jeans

**NO** Crocs, sandals, slides, shower shoes, or flip-flops