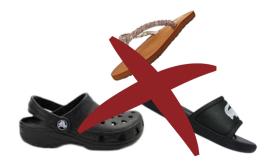

NO Non-School branded polos/t-shirts \*with the exception of special dress down or spirit days.

**NO** leggings or tights as a replacement for pants

**NO** ripped, frayed, or torn jeans

**NO** Crocs, sandals, slides, shower shoes, or flip-flops