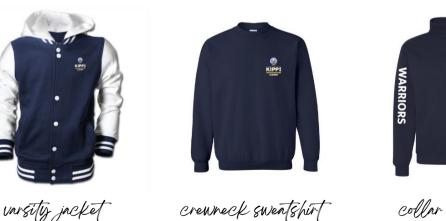

#### **Sample Pairings:**

Kindergarten

3rd & 4th Grade

5/h & 6/h Grade

Th & 8th Grade

Outerwear Options

We are excited to offer a variety of outerwear options! To complete the look (especially on those cooler days) scholars are permitted to wear a KWPA sweatshirt, cardigan, or varsity jacket. Additionally, long-sleeved shirts will be available for purchase throughout the 2022-2023 school year.

All outerwear MUST have the KWPA school logo on it in order to be permitted.

#### **Outerwear Options:**

collar sweatshirt

Press Code Ponts

The following are items **NOT permitted** as outlined in our dress code policy. For a list of permitted items please refer to **Page 3**.

**NO** tank tops of any kind