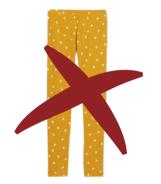

NO Non-School branded polos/t-shirts \*with the exception of special dress down or spirit days.

**NO** leggings or tights as a replacement for pants

**NO** ripped, frayed, or torn jeans

**NO** Crocs, sandals, slides, shower shoes, or flip-flops